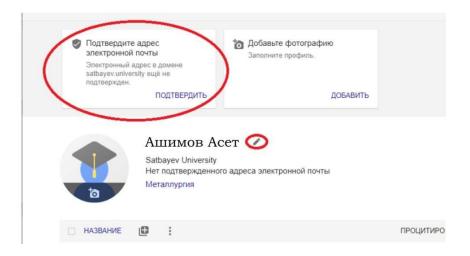

Google Scholar with a request to confirm the email address specified in the profile.