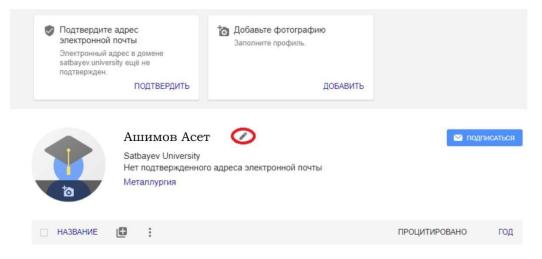

After creating a profile, the author can add the most important, in his opinion, articles to his profile. To do this, click the "Add" button in the profile update settings.

In a few minutes, you will receive an email from

Google Scholar with a request to confirm the email address specified in the profile.