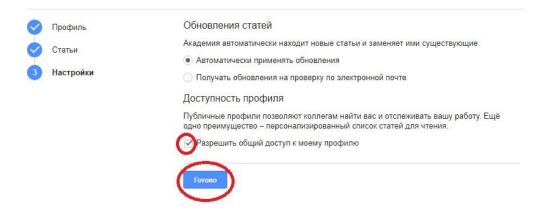

You must allow shared access to your profile. This will allow everyone to see your page, but you will still have access to edit your data. If you do not allow sharing of your profile, your page will not be displayed in the search. To allow shared access to the profile, click on the "Edit" button in the author's profile. On the page that opens, check the box next to "Allow sharing of my profile".