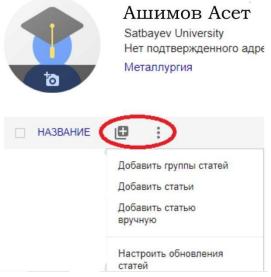

After creating a profile, the author can add the most important, in his opinion, articles to his profile. To do this, click the "Add" button in the profile update settings.

In a few minutes, you will receive an email from